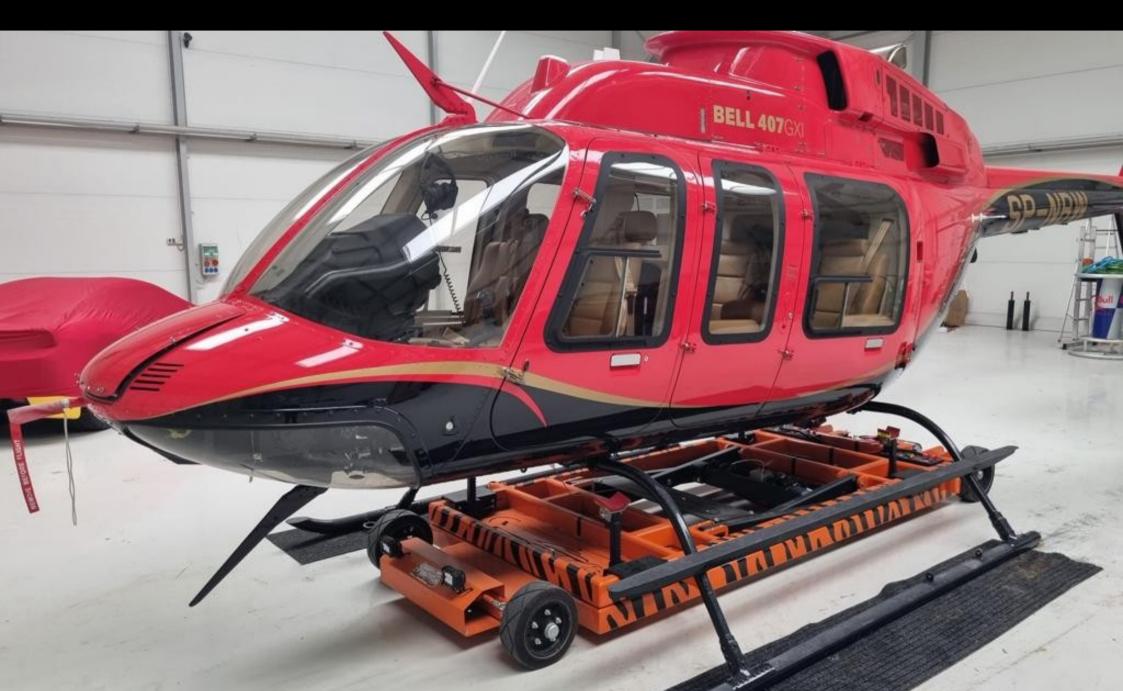

Single-engine, light utility helicopter, designed and developed by Eurocopter. Integrates a high level of advanced technology to make the rotocraft easier and safer to fly, as well as to reduce the operating costs.

| AIRFRAME |
|----------|
|----------|

| Total hours 450                             | Air Conditioner -w- Dual Forward Evaporators (Air Comm) 105.6 lbs. Artex C406-NHM ELT -w- PGM Adaptor 6.2 lbs. |
|---------------------------------------------|----------------------------------------------------------------------------------------------------------------|
|                                             | Artex C406-NHM ELT Provisions 1.8 lbs.                                                                         |
| INTERIOR                                    | Autopilot - 2-Axis AFCS 27.6 lbs.                                                                              |
|                                             | Aux Fuel Tank Equipment (19 Gal) 30.4 lbs.                                                                     |
| 6+1 Pax Corporate Interior Trim             | Baggage Compartment Edge Protector (AA) 0 lbs.                                                                 |
| Two Tone Tan Leather ADDITIONAL FEATURES    | Bleed Air Heater -w- Windshield & Chin Bubble Defrost (Air Comm) 23.3 lbs.                                     |
|                                             | Cockpit Storage Kit 1.4 lbs.                                                                                   |
|                                             | Cockpit/Cabin Floor Protector Kit (AA) 8.3 lbs.                                                                |
|                                             | Door Openers - Automatic - for Hi Viz Crew Doors (AA) 2.8 lbs.                                                 |
| Air Conditioning e/Dual Forward Evaporators | Door Openers - Automatic - for Baggage Door (AA) 1 lbs.                                                        |
| Aux Fuel Tank Equipment (19 GAL)            | Door Openers - Automatic - for Cabin Doors (AA) 2.8 lbs.                                                       |
| Corporate Soundproofing                     | Door Openers - Automatic - for Crew Doors (AA) 2.8 lbs.                                                        |