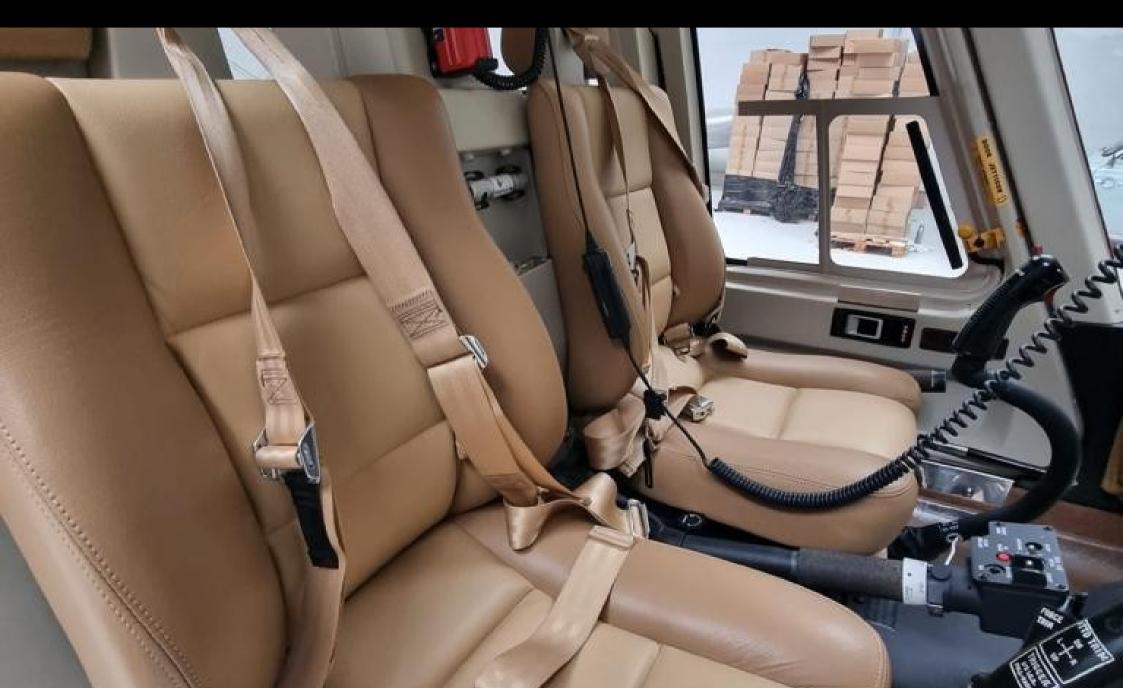

| AIRFRAME |
|----------|
|----------|

| Total hours 450                             | Air Conditioner -w- Dual Forward Evaporators (Air Comm) 105.6 lbs. Artex C406-NHM ELT -w- PGM Adaptor 6.2 lbs. |
|---------------------------------------------|----------------------------------------------------------------------------------------------------------------|
|                                             | Artex C406-NHM ELT Provisions 1.8 lbs.                                                                         |
| INTERIOR                                    | Autopilot - 2-Axis AFCS 27.6 lbs.                                                                              |
|                                             | Aux Fuel Tank Equipment (19 Gal) 30.4 lbs.                                                                     |
| 6+1 Pax Corporate Interior Trim             | Baggage Compartment Edge Protector (AA) 0 lbs.                                                                 |
| Two Tone Tan Leather ADDITIONAL FEATURES    | Bleed Air Heater -w- Windshield & Chin Bubble Defrost (Air Comm) 23.3 lbs.                                     |
|                                             | Cockpit Storage Kit 1.4 lbs.                                                                                   |
|                                             | Cockpit/Cabin Floor Protector Kit (AA) 8.3 lbs.                                                                |
|                                             | Door Openers - Automatic - for Hi Viz Crew Doors (AA) 2.8 lbs.                                                 |
| Air Conditioning e/Dual Forward Evaporators | Door Openers - Automatic - for Baggage Door (AA) 1 lbs.                                                        |
| Aux Fuel Tank Equipment (19 GAL)            | Door Openers - Automatic - for Cabin Doors (AA) 2.8 lbs.                                                       |
| Corporate Soundproofing                     | Door Openers - Automatic - for Crew Doors (AA) 2.8 lbs.                                                        |

Interior Trim - Corporate 7.3 lbs.

Locking Fuel Cap Kit (AA) 0.1 lbs.

NiCad Battery 28 Amp-Hour (Acid Lead Replacement Option) -5.4 lbs. Particle Separator With Engine Bleed Air Network 13.1 lbs.

Passenger and Crew Seats - Corporate 0.9 lbs.