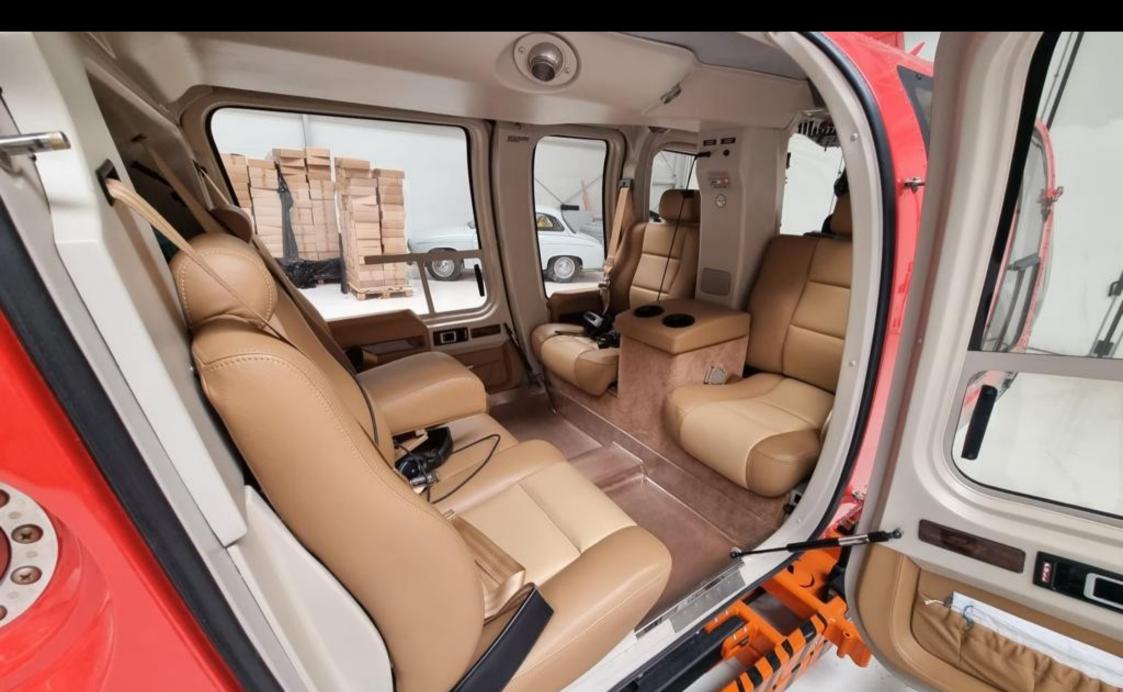

| AIRFRAME |
|----------|
|----------|

| Total hours 450                             | Air Conditioner -w- Dual Forward Evaporators (Air Comm) 105.6 lbs. Artex C406-NHM ELT -w- PGM Adaptor 6.2 lbs. |
|---------------------------------------------|----------------------------------------------------------------------------------------------------------------|
|                                             | Artex C406-NHM ELT Provisions 1.8 lbs.                                                                         |
| INTERIOR                                    | Autopilot - 2-Axis AFCS 27.6 lbs.                                                                              |
|                                             | Aux Fuel Tank Equipment (19 Gal) 30.4 lbs.                                                                     |
| 6+1 Pax Corporate Interior Trim             | Baggage Compartment Edge Protector (AA) 0 lbs.                                                                 |
| Two Tone Tan Leather ADDITIONAL FEATURES    | Bleed Air Heater -w- Windshield & Chin Bubble Defrost (Air Comm) 23.3 lbs.                                     |
|                                             | Cockpit Storage Kit 1.4 lbs.                                                                                   |
|                                             | Cockpit/Cabin Floor Protector Kit (AA) 8.3 lbs.                                                                |
|                                             | Door Openers - Automatic - for Hi Viz Crew Doors (AA) 2.8 lbs.                                                 |
| Air Conditioning e/Dual Forward Evaporators | Door Openers - Automatic - for Baggage Door (AA) 1 lbs.                                                        |
| Aux Fuel Tank Equipment (19 GAL)            | Door Openers - Automatic - for Cabin Doors (AA) 2.8 lbs.                                                       |
| Corporate Soundproofing                     | Door Openers - Automatic - for Crew Doors (AA) 2.8 lbs.                                                        |

Interior Trim - Corporate 7.3 lbs.

Locking Fuel Cap Kit (AA) 0.1 lbs.

NiCad Battery 28 Amp-Hour (Acid Lead Replacement Option) -5.4 lbs. Particle Separator With Engine Bleed Air Network 13.1 lbs.

Passenger and Crew Seats - Corporate 0.9 lbs.