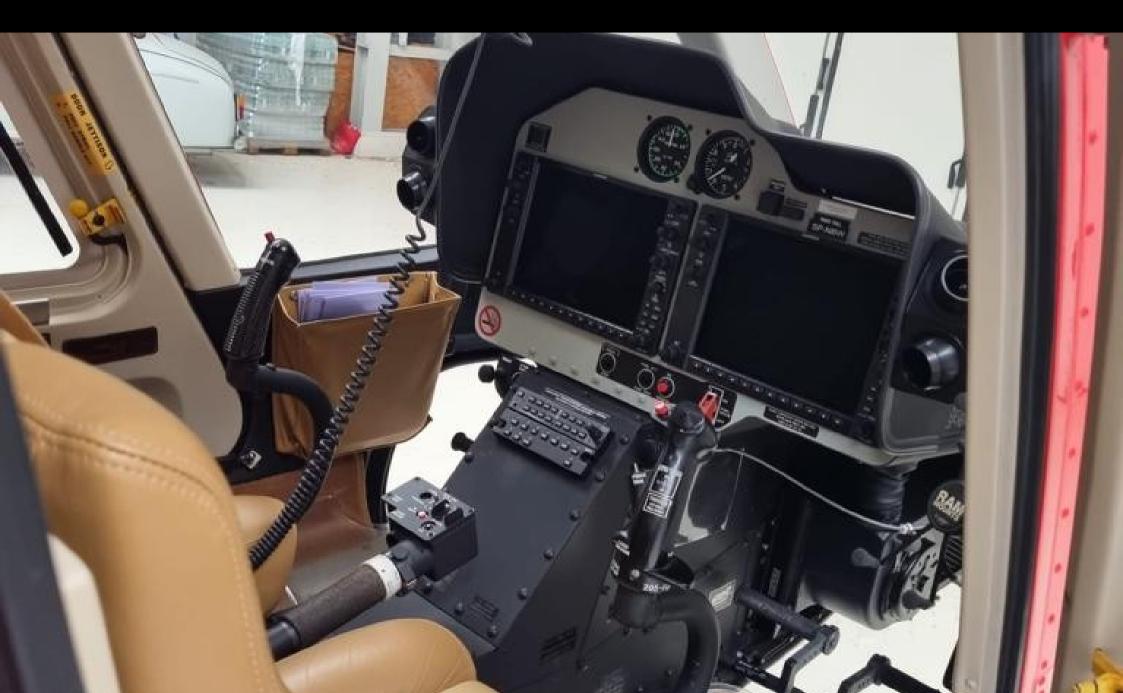

| AIRFRAME |
|----------|
|----------|

| Total hours 450                             | Air Conditioner -w- Dual Forward Evaporators (Air Comm) 105.6 lbs. Artex C406-NHM ELT -w- PGM Adaptor 6.2 lbs. |
|---------------------------------------------|----------------------------------------------------------------------------------------------------------------|
|                                             | Artex C406-NHM ELT Provisions 1.8 lbs.                                                                         |
| INTERIOR                                    | Autopilot - 2-Axis AFCS 27.6 lbs.                                                                              |
|                                             | Aux Fuel Tank Equipment (19 Gal) 30.4 lbs.                                                                     |
| 6+1 Pax Corporate Interior Trim             | Baggage Compartment Edge Protector (AA) 0 lbs.                                                                 |
| Two Tone Tan Leather ADDITIONAL FEATURES    | Bleed Air Heater -w- Windshield & Chin Bubble Defrost (Air Comm) 23.3 lbs.                                     |
|                                             | Cockpit Storage Kit 1.4 lbs.                                                                                   |
|                                             | Cockpit/Cabin Floor Protector Kit (AA) 8.3 lbs.                                                                |
|                                             | Door Openers - Automatic - for Hi Viz Crew Doors (AA) 2.8 lbs.                                                 |
| Air Conditioning e/Dual Forward Evaporators | Door Openers - Automatic - for Baggage Door (AA) 1 lbs.                                                        |
| Aux Fuel Tank Equipment (19 GAL)            | Door Openers - Automatic - for Cabin Doors (AA) 2.8 lbs.                                                       |
| Corporate Soundproofing                     | Door Openers - Automatic - for Crew Doors (AA) 2.8 lbs.                                                        |

AVIONICS

#### AVIONICS

Expanded Avionics Shelf 2.2 lbs.

Fuel Filler Protector (AA) 0.1 lbs.

Headliner -w- AC Ducting 4.7 lbs.

ICS - 7 Place - Bose LEMO Jacks (No Headsets included) Increased Starter Generator 1 lbs.