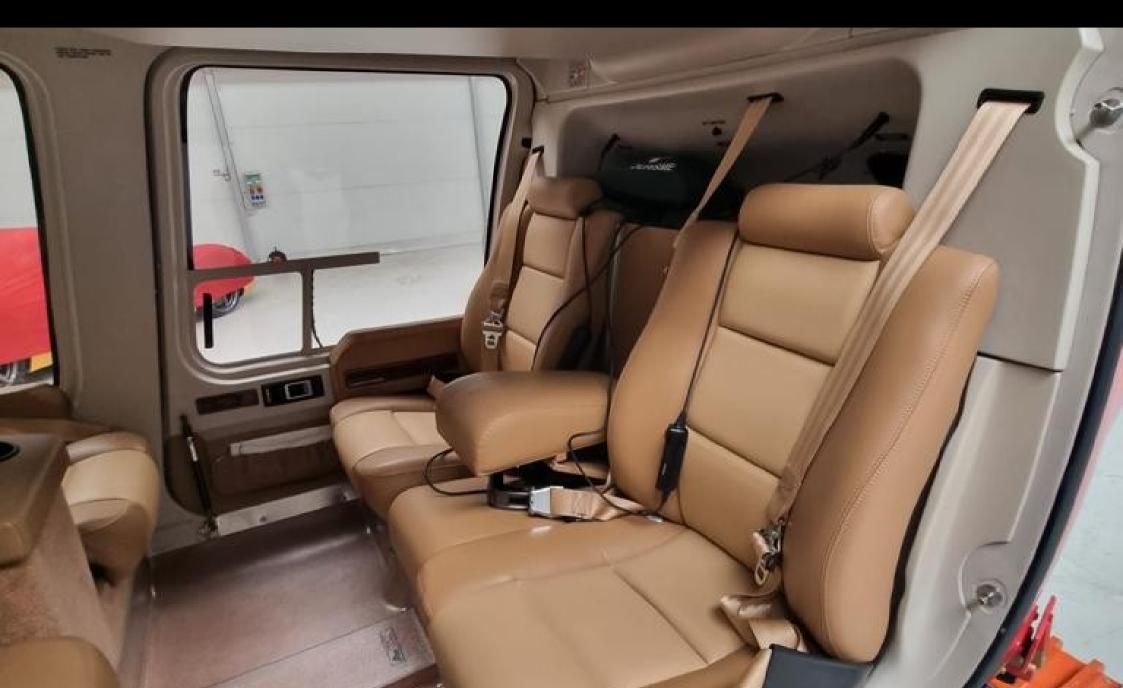

| AIRFRAME |
|----------|
|----------|

| Total hours 450                             | Air Conditioner -w- Dual Forward Evaporators (Air Comm) 105.6 lbs. Artex C406-NHM ELT -w- PGM Adaptor 6.2 lbs. |
|---------------------------------------------|----------------------------------------------------------------------------------------------------------------|
|                                             | Artex C406-NHM ELT Provisions 1.8 lbs.                                                                         |
| INTERIOR                                    | Autopilot - 2-Axis AFCS 27.6 lbs.                                                                              |
|                                             | Aux Fuel Tank Equipment (19 Gal) 30.4 lbs.                                                                     |
| 6+1 Pax Corporate Interior Trim             | Baggage Compartment Edge Protector (AA) 0 lbs.                                                                 |
| Two Tone Tan Leather ADDITIONAL FEATURES    | Bleed Air Heater -w- Windshield & Chin Bubble Defrost (Air Comm) 23.3 lbs.                                     |
|                                             | Cockpit Storage Kit 1.4 lbs.                                                                                   |
|                                             | Cockpit/Cabin Floor Protector Kit (AA) 8.3 lbs.                                                                |
|                                             | Door Openers - Automatic - for Hi Viz Crew Doors (AA) 2.8 lbs.                                                 |
| Air Conditioning e/Dual Forward Evaporators | Door Openers - Automatic - for Baggage Door (AA) 1 lbs.                                                        |
| Aux Fuel Tank Equipment (19 GAL)            | Door Openers - Automatic - for Cabin Doors (AA) 2.8 lbs.                                                       |
| Corporate Soundproofing                     | Door Openers - Automatic - for Crew Doors (AA) 2.8 lbs.                                                        |

Interior Trim - Corporate 7.3 lbs.

Locking Fuel Cap Kit (AA) 0.1 lbs.

NiCad Battery 28 Amp-Hour (Acid Lead Replacement Option) -5.4 lbs. Particle Separator With Engine Bleed Air Network 13.1 lbs.

Passenger and Crew Seats - Corporate 0.9 lbs.