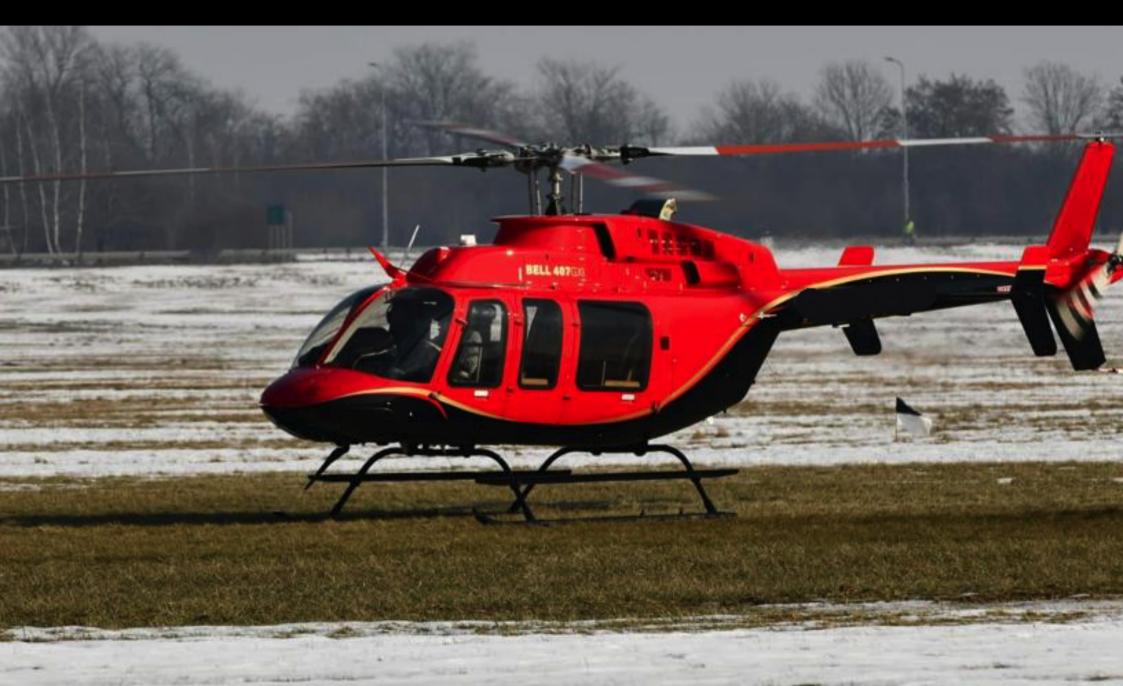

Single-engine, light utility helicopter, designed and developed by Eurocopter. Integrates a high level of advanced technology to make the rotocraft easier and safer to fly, as well as to reduce the operating costs.