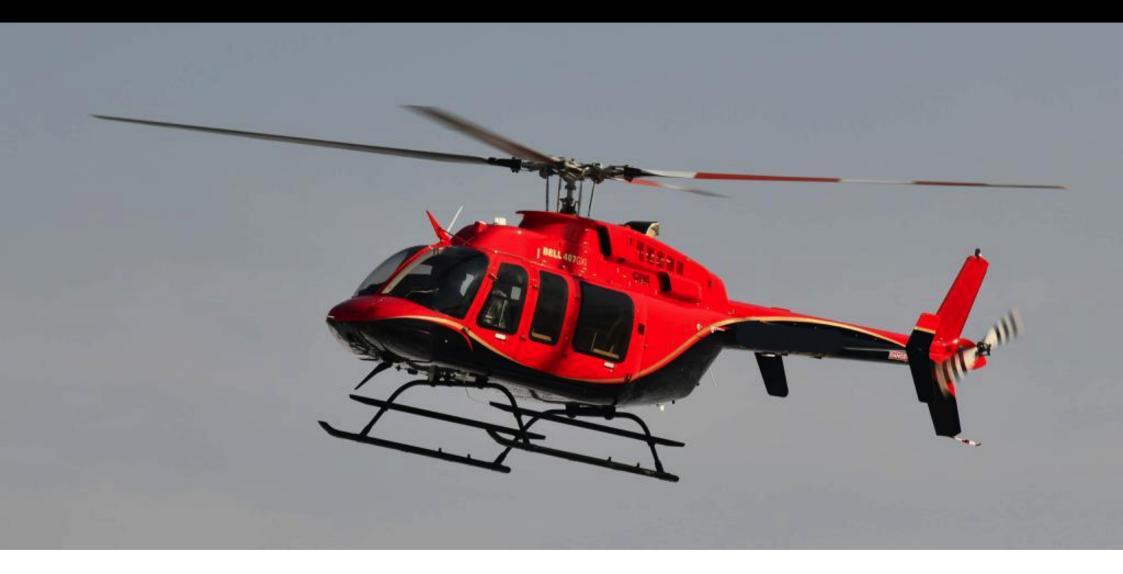

Single-engine, light utility helicopter, designed and developed by Eurocopter. Integrates a high level of advanced technology to make the rotocraft easier and safer to fly, as well as to reduce the operating costs.