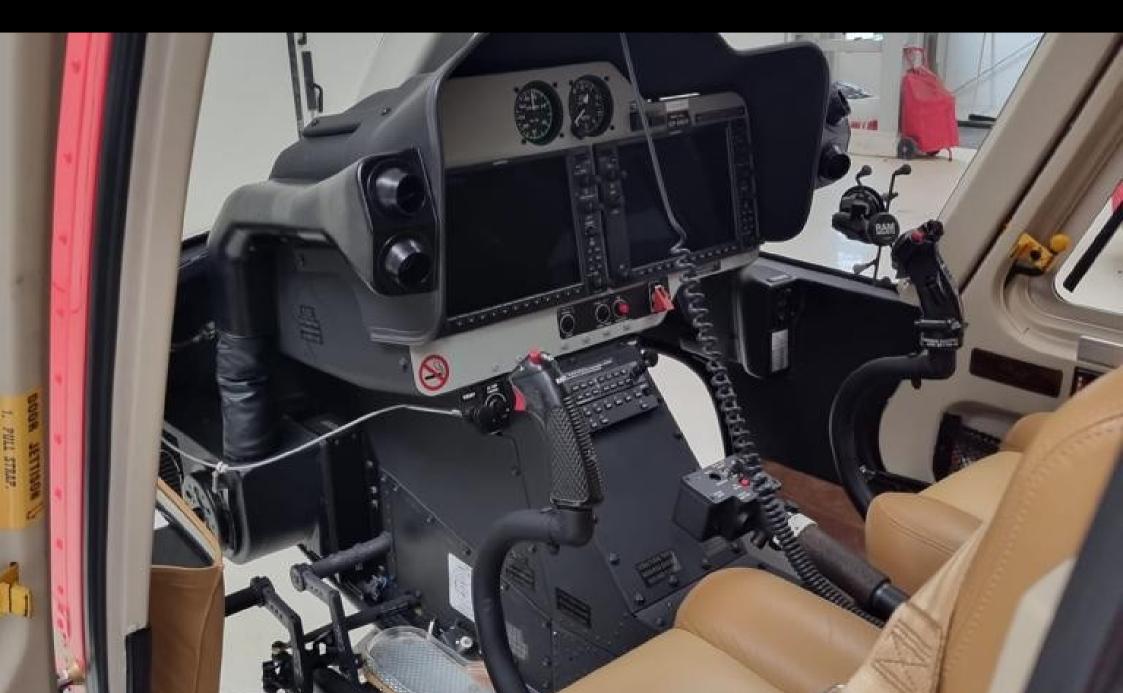

| AIRFRAME |
|----------|
|----------|

| Total hours 450                             | Air Conditioner -w- Dual Forward Evaporators (Air Comm) 105.6 lbs. Artex C406-NHM ELT -w- PGM Adaptor 6.2 lbs. |
|---------------------------------------------|----------------------------------------------------------------------------------------------------------------|
|                                             | Artex C406-NHM ELT Provisions 1.8 lbs.                                                                         |
| INTERIOR                                    | Autopilot - 2-Axis AFCS 27.6 lbs.                                                                              |
|                                             | Aux Fuel Tank Equipment (19 Gal) 30.4 lbs.                                                                     |
| 6+1 Pax Corporate Interior Trim             | Baggage Compartment Edge Protector (AA) 0 lbs.                                                                 |
| Two Tone Tan Leather ADDITIONAL FEATURES    | Bleed Air Heater -w- Windshield & Chin Bubble Defrost (Air Comm) 23.3 lbs.                                     |
|                                             | Cockpit Storage Kit 1.4 lbs.                                                                                   |
|                                             | Cockpit/Cabin Floor Protector Kit (AA) 8.3 lbs.                                                                |
|                                             | Door Openers - Automatic - for Hi Viz Crew Doors (AA) 2.8 lbs.                                                 |
| Air Conditioning e/Dual Forward Evaporators | Door Openers - Automatic - for Baggage Door (AA) 1 lbs.                                                        |
| Aux Fuel Tank Equipment (19 GAL)            | Door Openers - Automatic - for Cabin Doors (AA) 2.8 lbs.                                                       |
| Corporate Soundproofing                     | Door Openers - Automatic - for Crew Doors (AA) 2.8 lbs.                                                        |

AVIONICS

#### AVIONICS

Expanded Avionics Shelf 2.2 lbs.

Fuel Filler Protector (AA) 0.1 lbs.

Headliner -w- AC Ducting 4.7 lbs.

ICS - 7 Place - Bose LEMO Jacks (No Headsets included) Increased Starter Generator 1 lbs.