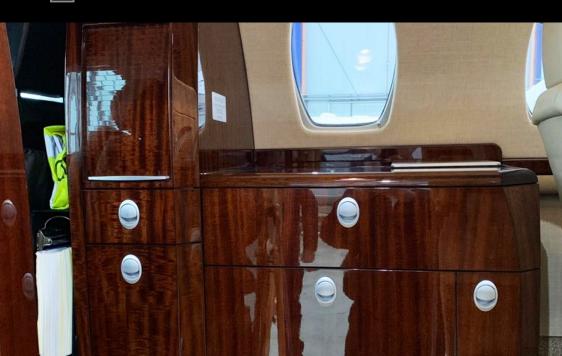

## **INTERIOR**

| 7 or 8                                   |  |  |
|------------------------------------------|--|--|
| 2+7/8                                    |  |  |
|                                          |  |  |
| RH Refreshment Center with exchange Seat |  |  |
|                                          |  |  |