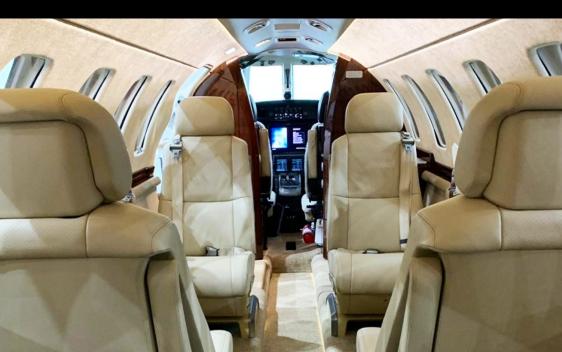

## **AVIONICS**

FDR/CVR

**GARMIN TAWS Class A** 

| GARMIN G3000 Avionics Package    | GARMIN GTC-8000 TCAS-II     |
|----------------------------------|-----------------------------|
| EFIS GDU-1400 14 Inch 3-Tube     | VHF Datalink Radio - GDR-66 |
| Dual GARMIN GRS-77 AHRS          | GARMIN Connext Weather      |
| GARMIN GWX-70 Weather Radar      | HF-9000 (Provisions only)   |
| Collins ALT-4000 Radar Altimeter |                             |
| Dual GARMIN GTC-570 w/WAAS FMS   |                             |
| Synthetic Vision Technology      |                             |
| Dual GARMIN GIA-63W NAVS         |                             |