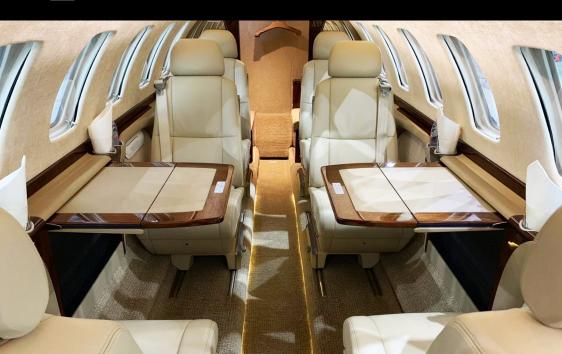

## **INTERIOR**

| 7 or 8                                   |  |  |
|------------------------------------------|--|--|
| 2+7/8                                    |  |  |
|                                          |  |  |
| RH Refreshment Center with exchange Seat |  |  |
|                                          |  |  |