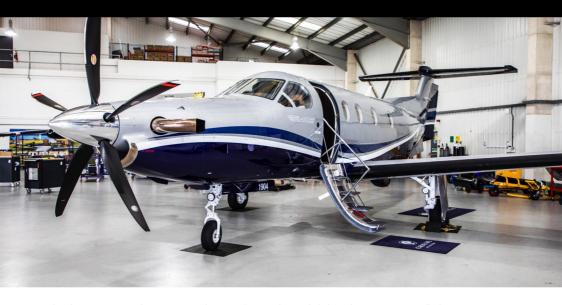

The only Swiss manufactured aircraft is a perfect buisness turboprop with one of the highest value retentaion rates in all of business aviation. PC-12 has gained reputation for its outstanding versality, performance, reliability and operational exibility. With a capability to land and take-off from the most challenging of airstrips.