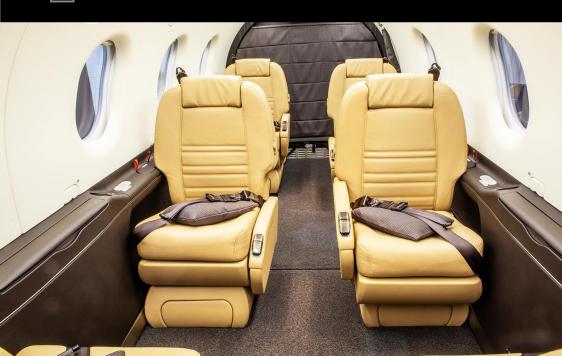

## **INTERIOR**

Executive 6-Seat + 2 extra seats

8-Seat Oxygen System and additional standard seats included

Quilted leather seat facings

Modern and contemporary finish

High gloss finished wood veneer with beige leather quilted seats and grey carpet