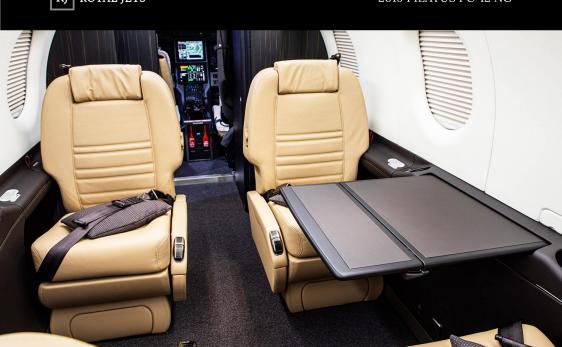

## **INTERIOR**

Executive 6-Seat + 2 extra seats

8-Seat Oxygen System and additional standard seats included

Quilted leather seat facings

Modern and contemporary finish

High gloss finished wood veneer with beige leather quilted seats and grey carpet