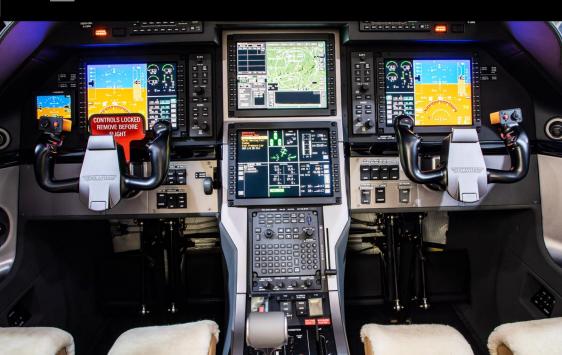

# **AVIONICS**

| Second Mode S Transponders (Diversity) |
|----------------------------------------|
| Honeywell Dual Chartlink               |
| RVSM                                   |
| Coupled Nav                            |
| Iridium Antenna & Port                 |
| Electronic Checklist Function          |
| ADS-B Out                              |
|                                        |